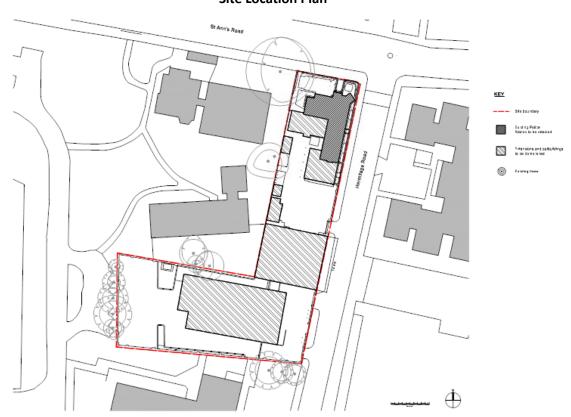

# **Appendix 2 – Plans and Images**

### **Site Location Plan**



### **Proposed Site Plan**



### **Proposed Elevations**



## **Proposed Mews Dwelling Elevations**



Proposed View from St Ann's Road (Junction with Hermitage Road)



View from top of Heritage Road



## View from St Ann's Road



View from St Ann's Road



View from Hermitage Road (link between new development and Police Station)



**View from Hermitage Road (vehicular entrance)** 



View from Hermitage Road (looking towards St Ann's Road)



## Proposed Floor Plans (Ground and First of flats and Police Station)



Proposed First Floor Plan



Proposed Site Plan and Ground Floor Plan

## **Proposed Floor and Roof Plan**



### **Proposed Floor Plans and Roof Plan of Proposed Houses**



Proposed First Floor Plan



Proposed Roof Plan



Proposed Site Plan and Ground Floor Plan