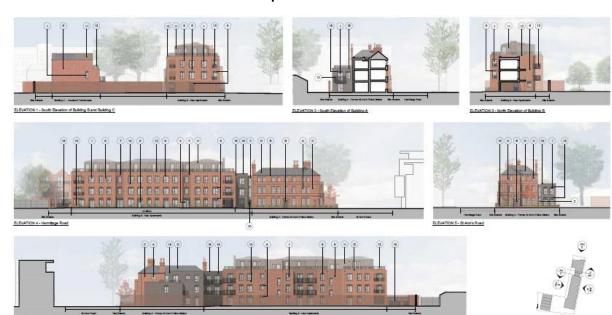

# **Appendix 2 – Plans and Images**

### **Site Location Plan**



### **Proposed Site Plan**



### **Proposed Elevations**



## **Proposed Mews Dwelling Elevations**



Proposed View from St Ann's Road (Junction with Hermitage Road)



View from top of Heritage Road



## View from St Ann's Road



View from St Ann's Road



View from Hermitage Road (link between new development and Police Station)



**View from Hermitage Road (vehicular entrance)** 



View from Hermitage Road (looking towards St Ann's Road)



## Proposed Floor Plans (Ground and First of flats and Police Station)



Proposed First Floor Plan



Proposed Site Plan and Ground Floor Plan

## **Proposed Floor and Roof Plan**



### **Proposed Floor Plans and Roof Plan of Proposed Houses**



Proposed First Floor Plan



Proposed Roof Plan



Proposed Site Plan and Ground Floor Plan



Proposed Second Floor Plan