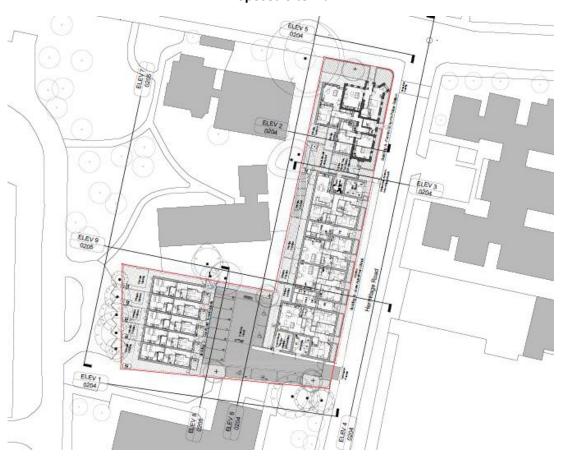

# **Appendix 2 – Plans and Images**

### **Site Location Plan**



### **Proposed Site Plan**



### **Proposed Elevations**



## **Proposed Mews Dwelling Elevations**



Proposed View from St Ann's Road (Junction with Hermitage Road)



View from top of Heritage Road



## View from St Ann's Road



View from St Ann's Road



View from Hermitage Road (link between new development and Police Station)



**View from Hermitage Road (vehicular entrance)** 



View from Hermitage Road (looking towards St Ann's Road)



## Proposed Floor Plans (Ground and First of flats and Police Station)



Proposed First Floor Plan



Proposed Site Plan and Ground Floor Plan

## **Proposed Floor and Roof Plan**



### **Proposed Floor Plans and Roof Plan of Proposed Houses**



Proposed First Floor Plan



Proposed Roof Plan



Proposed Site Plan and Ground Floor Plan



Proposed Second Floor Plan