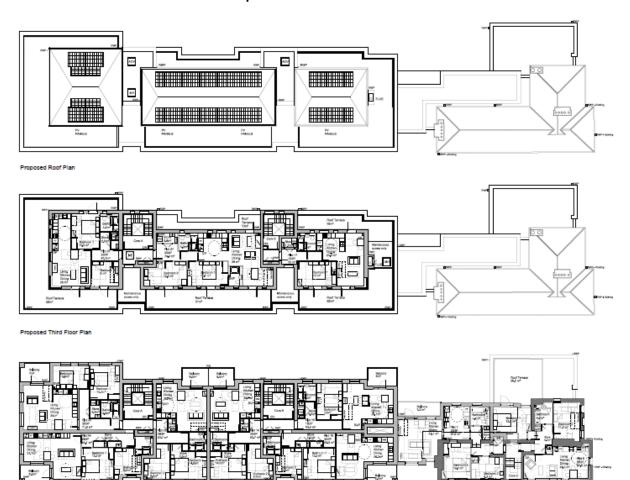

# **Appendix 2 – Plans and Images**

### **Site Location Plan**



### **Proposed Site Plan**



### **Proposed Elevations**



## **Proposed Mews Dwelling Elevations**



Proposed View from St Ann's Road (Junction with Hermitage Road)



View from top of Heritage Road



## View from St Ann's Road



View from St Ann's Road



View from Hermitage Road (link between new development and Police Station)



**View from Hermitage Road (vehicular entrance)** 



View from Hermitage Road (looking towards St Ann's Road)



## Proposed Floor Plans (Ground and First of flats and Police Station)



Proposed First Floor Plan



Proposed Site Plan and Ground Floor Plan

## **Proposed Floor and Roof Plan**



### **Proposed Floor Plans and Roof Plan of Proposed Houses**



Proposed First Floor Plan



Proposed Roof Plan



Proposed Site Plan and Ground Floor Plan



Proposed Second Floor Plan